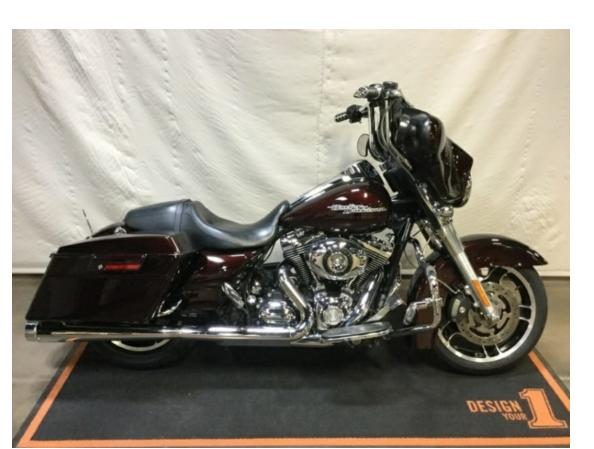

### 2011 Harley-Davidson® Street Glide®

The 2011 Harley-Davidson® Street Glide® FLHX is equipped with an iconic bat wing fairing giving this custom hot rod bagger an amazing  $\mathsf{Harley}_{\,\mathbb{B}}$  style that needs to be seen and ridden. New for 2011, the Street Glide® FLHX has a 2 -1-2 exhaust. Also new for the Street Glide® is a Power Pak factory option that includes the Twin Cam $^{\scriptscriptstyle\mathsf{TM}}$  103 engine, security, and ABS, giving you the option of an enhanced motorcycle touring bike.

- Sale Price \$15,999.00 • Color - MERLOT SUNGLO PEARL • **Engine** - Air-cooled, Twin Cam 96™
- Mileage 29,177 Freshly serviced 2 new tires

Paul Yaffe Monkey Bars

- Mustache bar with adjustable highway pegs &
- 4-Point docking kit Stage 1 Cruise control AM/FM/CD