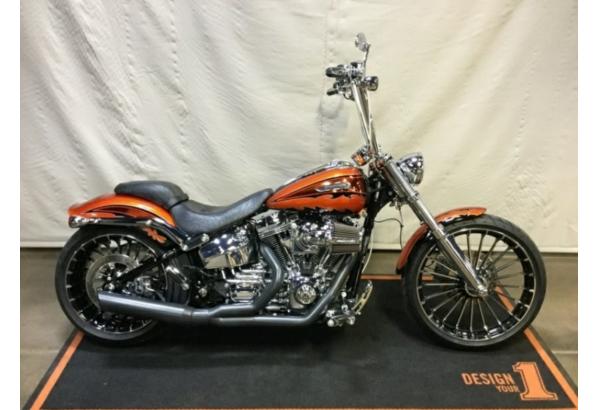

## **2014** Harley-Davidson® CVO™ Breakout®

D&D Exhaust - Custom 14" Apes with braided lines!! Slammed and chopped style goes premium in the CVO™ Breakout®. From stunning details and finishes to brawny power,

the only thing low about it is its silhouette. The Harley Davidson® FXSBSE CVO™ Breakout® model is a premium custom motorcycle that mixes top-of-the-line features and detailing with a low, long and slammed power profile. Individually crafted and hand-finished, high-impact paint and graphics come standard on this CVO™ custom drag motorcycle. Driven by a powerful Twin Cam 110™ Engine with 110 cubic inches of power, with a low cruising RPM for comfort and massive torque for performance, the Breakout Harley® CVO™ model is a street machine with stylish appeal.

The Breakout® FXSBSE model sports a high-end custom paint scheme in three color combinations with hand-polished metal finishing. The Harley-Davidson® CVO™ Breakout® model has a chopped, slammed custom style that's low, long and aggressive. Its LED headlights, Elite Heavy Breather high-flow air cleaner and custom two-piece seat wrapped in an all new embossed tribal pattern are high quality features that add distinctive custom styling.

- Sale Price \$22,999.00
- Color SAND/BLAZE ORANGE Engine - Air-cooled, Twin Cam 110B™
- Mileage 5,623 Custom chromatic pain
- High-contrast turbine wheels • 14" Apes Braided cables
- High-flow heavybreather 2-Into-1 D & D Blacked-out pipes
- Daymaker headlight Smoked turn signal lenses 2 new tires
- Skull horn cover Distressed, engraved leather seat 2-Point docking kit
- Matching engraved leather passenger pillion Willie G. Timing Cover • 110" twin-cam motor